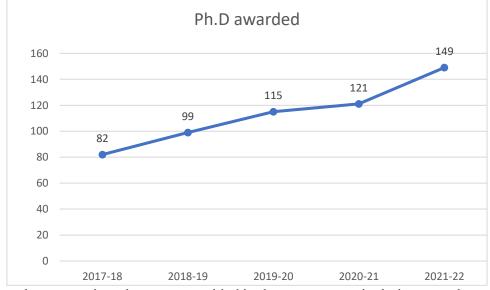

In the present year there was a gradual increase in the number of scholars when compared to the previous years. The number Ph.D., who got awarded Ph.D. is 149.

MAHER generated a total of INR 3.76 crores through their consultancy projects/services. The