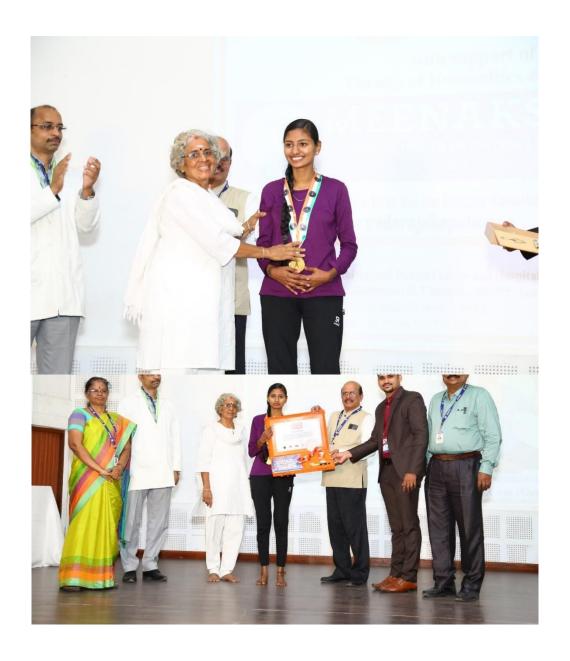

Ms Priyadharshini, a student of Faculty of Humanities and Science, Meenakshi Academy of Higher Education and Research entered the India Book of Records for holding Mermaid pose of Yoga for the longest duration. She is being felicitated by the Vice Chancellor, MAHER. The heads of Meenakshi Dental College and Hospital, Faculty of Humanities and Science and Faculty of Yoga Science and Therapy were also present