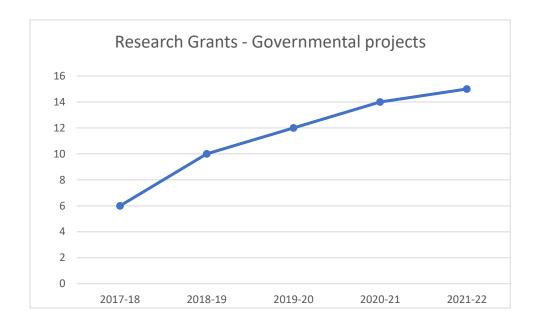

This encouraged them to attract extramural research funding from various government and

non-government organizations. A steady improvement in the number of funded projects obtained by the institution was noticed when compared to the previous years which shows the enthusiastic nature of the faculty members, scholars and students.