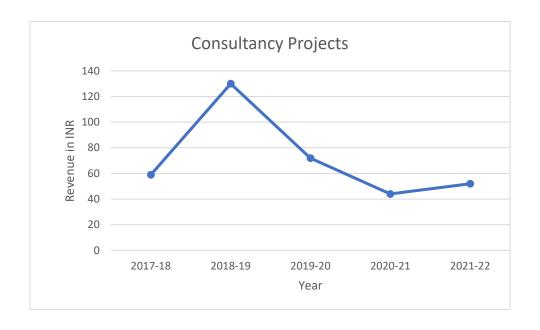

In the present year there was a gradual increase in the number of scholars when compared to the previous years. The number Ph.D., who got awarded Ph.D. is 149.

MAHER generated a total of INR 3.76 crores through their consultancy projects/services. The

major consultancy services that were provided in the present year include research consultancy,

statistical consultancy, Investigation related consultancy, knowledge sharing consultancy and many more. In order to hone the skills and expertise of the faculty members to become successful consultants, many consultancy training programs were conducted. Though the number of consultancy project declined following the COVID-19 Pandemic, there is a gradual rise that is seen in the present year. The list of Consultancy training Programs conducted in the present year is given below: