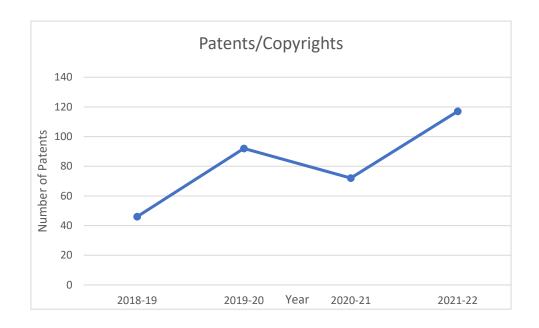

The MAHER faculty members generated a total of 965 indexed publications, propelling the

Institution's h-index to 40. The current year saw a generous increase in the incentive given under the publication incentive scheme, which ranges between INR 7500 to 15000 for various categories of publication. In the present year, there were a total of 157 indexed publications which include Scopus, Pubmed, Web of Science and UGC care list.