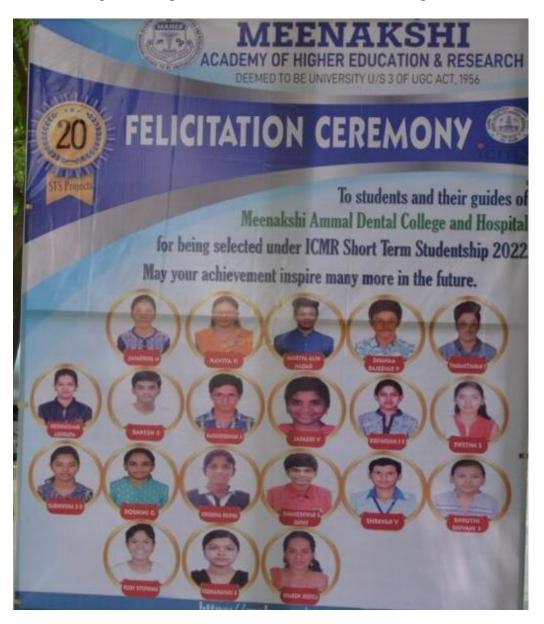

MAHER takes great pride that the Indian Council of Medical Research selected 21 projects

under the Short Term Studentship scheme in 2022. This is the highest number of STS projects that got approved for a dental college in the State of Tamilnadu. This is a distinction which bring with it pride and fame to the institution, faculty members, as well as students of MAHER. The Chancellor of MAHER extended his heartiest congradulations to the students and their guides for securing this huge achievement. A felicitation ceremony was held in at Meenakshi Ammal Dental College and Hospital to felicitate the students and their guides.