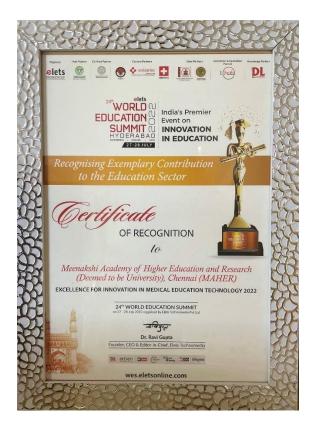

The MAHER was the only private institute in the State of Tamil Nadu to be selected for conducting the *Yoga Mahotsav 2022* program by the Moraji Desai National Institute of Yoga, Ministry of AYUSH, Government of India. Meenakshi Medical College and Hospital was recognized and appreciated by the Tamil Nadu State Government for its contribution and exemplary performance in implementing the Chief Minister's Comprehensive Health Insurance Scheme under the Ayushman Bharat Pradhan Mantri Jan Arogya Yojana in September 2022. MAHER also received the Excellence for Innovation in Medical Education Technology for

the year 2022. Similarly, MAHER received the Award of Excellence for Outstanding Contribution to Environmental Sustainability from the World Education Summit 2022.

The Faculty of Yoga Science and Therapy was awarded the Noble World Record for the