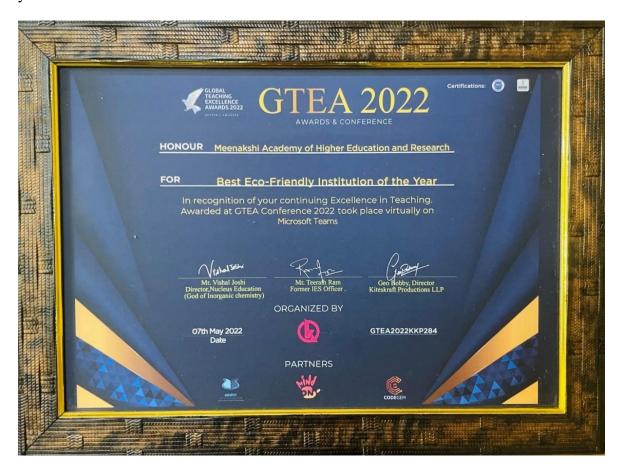

The MAHER was the only private institute in the State of Tamil Nadu to be selected for conducting the *Yoga Mahotsav 2022* program by the Moraji Desai National Institute of Yoga, Ministry of AYUSH, Government of India. Meenakshi Medical College and Hospital was recognized and appreciated by the Tamil Nadu State Government for its contribution and exemplary performance in implementing the Chief Minister's Comprehensive Health Insurance Scheme under the Ayushman Bharat Pradhan Mantri Jan Arogya Yojana in September 2022. MAHER also received the Excellence for Innovation in Medical Education Technology for

the year 2022. Similarly, MAHER received the Award of Excellence for Outstanding Contribution to Environmental Sustainability from the World Education Summit 2022.

The Faculty of Yoga Science and Therapy was awarded the Noble World Record for the