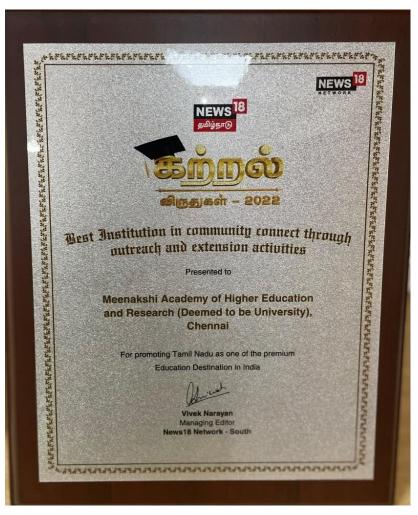

Overall, the Institution has created an eco-system that fosters research, consultancy, outreach and extension activities, innovation, entrepreneurship, and generation of intellectual property apart from curricular, extra-curricular, and co-curricular activities.