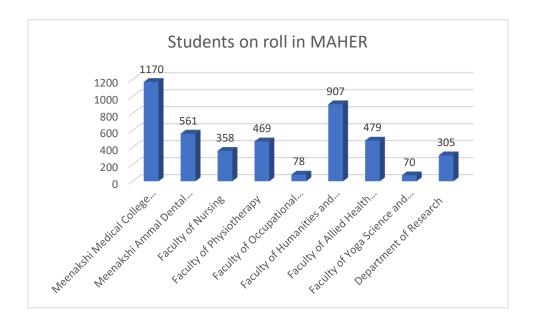

#### **STUDENTS ON ROLL:**

In the present year, a total of 4396 students are on roll which includes students from different parts of the country. The number of students who are admitted in various constituent units of MAHER is given below:

#### List of Students enrolled in the Institution

| S.No | Name of Faculty                                           | Students enrolled |
|------|-----------------------------------------------------------|-------------------|
| 1.   | Meenakshi Medical College Hospital and Research Institute | 1170              |
| 2.   | Meenakshi Ammal Dental College and Hospital               | 561               |
| 3.   | Faculty of Nursing                                        | 358               |
| 4.   | Faculty of Physiotherapy                                  | 469               |
| 5.   | Faculty of Occupational Therapy                           | 78                |
| 6.   | Faculty of Humanities and Science                         | 907               |
| 7.   | Faculty of Allied Health Sciences                         | 479               |
| 8.   | Faculty of Yoga Science and Therapy                       | 70                |
| 9.   | Department of Research                                    | 305               |
|      | TOATL                                                     | 4396              |