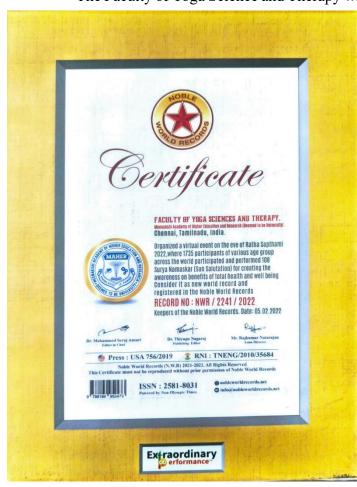

the year 2022. Similarly, MAHER received the Award of Excellence for Outstanding Contribution to Environmental Sustainability from the World Education Summit 2022.

The Faculty of Yoga Science and Therapy was awarded the Noble World Record for the

maximum number of participants to perform Surya Namaskar at the same time. A total of 1725 participants performed 108 Sun Salutations on 05.02.2022 which was declared as a new world record. It was registered with the record Number NWR/2241/2022.