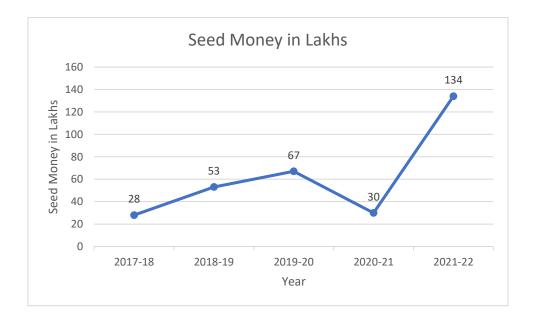

#### RESEARCH, DEVELOPMENT, AND CONSULTANCY

MAHER believes that research and development is the only way forward and is dedicated to providing a conducive environment to promote quality research. MAHER has three research laboratories that are equipped with all major equipment to conduct sophisticated research and provide scope for providing consultancy services. In 2021-2022, MAHER granted seed money of INR 1.34 crores to its faculty members to kick-start their research projects.