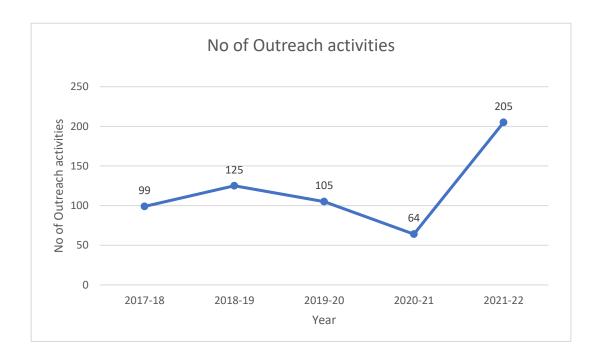

Overall, the Institution has created an eco-system that fosters research, consultancy, outreach and extension activities, innovation, entrepreneurship, and generation of intellectual property apart from curricular, extra-curricular, and co-curricular activities.