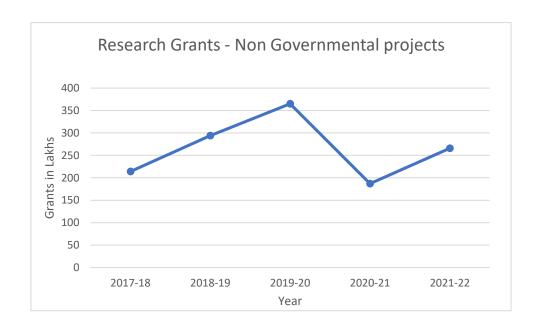

This encouraged them to attract extramural research funding from various government and

non-government organizations. A steady improvement in the number of funded projects obtained by the institution was noticed when compared to the previous years which shows the enthusiastic nature of the faculty members, scholars and students.