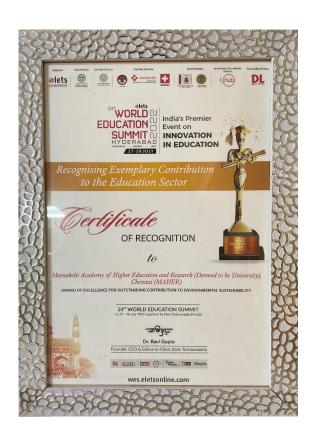

the year 2022. Similarly, MAHER received the Award of Excellence for Outstanding Contribution to Environmental Sustainability from the World Education Summit 2022.

The Faculty of Yoga Science and Therapy was awarded the Noble World Record for the