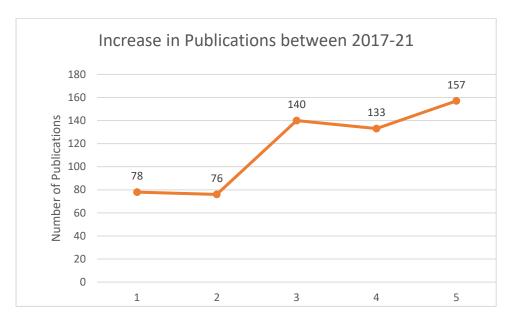

The MAHER faculty members generated a total of 965 indexed publications, propelling the

Institution's h-index to 40. The current year saw a generous increase in the incentive given under the publication incentive scheme, which ranges between INR 7500 to 15000 for various categories of publication. In the present year, there were a total of 157 indexed publications which include Scopus, Pubmed, Web of Science and UGC care list.