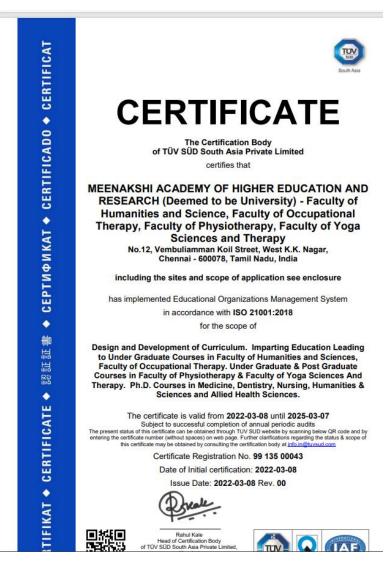

#### INSTITUTIONAL ACCREDITATIONS, RANKINGS, AND RECOGNITIONS

MAHER was ranked 22<sup>nd</sup> under the Dental category in the National Institute Ranking Framework 2022. MAHER was accredited with ISO 21001:2018 for complying with the International standards for the Education Management system in August 2021. MAHER was accredited by the National Cyber Security and Safety Standards, Government of India, in December 2021 and has been declared as a Resource Center of the National Cyber Security Program. MAHER is accredited by the National Accreditation Board for Hospitals (NABH) and National Accreditation Board for Testing and Calibration Laboratories (NABL).

ISO 21001:2018 Certificate for Educational Organization Management System