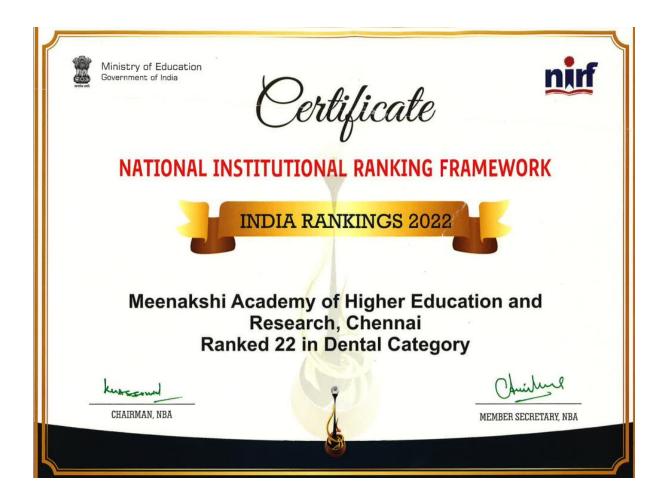

#### INSTITUTIONAL ACCREDITATIONS, RANKINGS, AND RECOGNITIONS

MAHER was ranked 22<sup>nd</sup> under the Dental category in the National Institute Ranking Framework 2022. MAHER was accredited with ISO 21001:2018 for complying with the International standards for the Education Management system in August 2021. MAHER was accredited by the National Cyber Security and Safety Standards, Government of India, in December 2021 and has been declared as a Resource Center of the National Cyber Security Program. MAHER is accredited by the National Accreditation Board for Hospitals (NABH) and National Accreditation Board for Testing and Calibration Laboratories (NABL).